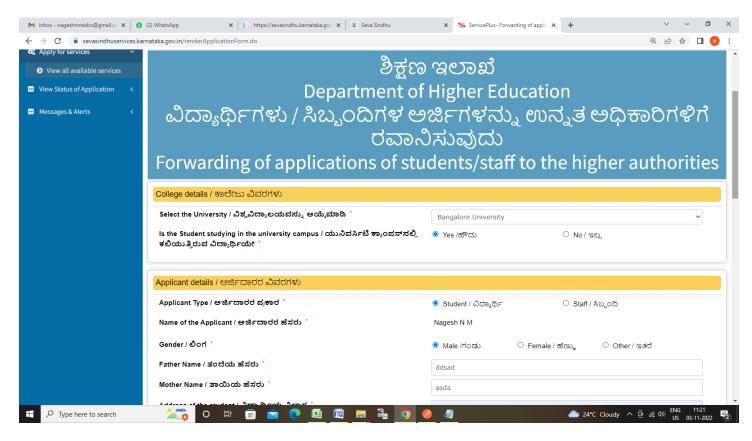

** <u>students/staff to the higher authorities</u>. Alternatively, you can search for **Appplication of Forwarding of applications of** <u>students/staff to the higher authorities</u> in the <u>search option</u>.



### Step 3 : Click on Apply online



Step 4: Enter the username, password/OTP, captcha and click on Log In button



Activate Windows Go to Settings to activate Windows.

| ♀ Search for anything | 0 | ⊟ŧ | 0 | <b>2</b> | - | <b>O</b> | 0 | ^ @ 맞 40) <sup>11:51</sup> AM<br>5/17/2021 ♥ |
|-----------------------|---|----|---|----------|---|----------|---|----------------------------------------------|
|                       |   |    |   |          |   |          |   |                                              |

#### Step 5: Enter the College Details and Applicant Details.



#### Step 6: Enter the Course Details

| M Inbox - nageshnmedcs@gmail.co 🗙 🛛 🔕 (                       | 2) WhatsApp 🗙 📔 https://sevasindhu.karnataka.gov 🗙 🏻 🀲 Seva Sindhu                                                                                                                   | x ServicePlus-Forwarding of applic X + V - O                 | × |
|---------------------------------------------------------------|--------------------------------------------------------------------------------------------------------------------------------------------------------------------------------------|--------------------------------------------------------------|---|
| $\leftrightarrow$ $\rightarrow$ C $\$ sevasindhuservices.karr | ataka.gov.in/renderApplicationForm.do