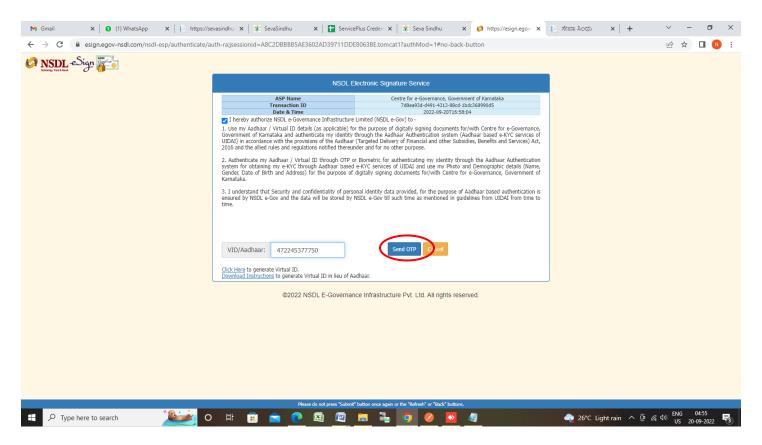

|                                                                                                                                                                                                                                                | ▲ 24°C Cloudy へ @ 🦟 🕬 ENG 11:29<br>US 03-11-2022 💐 |

### Step 13: Enter Aadhaar Number and click on Send OTP



### Step 14 : Enter OTP and click on Verify OTP

| M Gmail X 🛛 🕄 (1) WhatsApp X 📔 https://se                                       | vasindhu 🗙 🏽 🎕 SevaSindhu 🛛 🗙 🕇 🚼 Service                                                                     | ePlus Creden 🗙 🏻 🕸 Seva Sindhu 🛛 🗙 🧔 https://esign.egov- 🗙 | 📄 ಸೇವಾ ಸಿಂಧು 🗙 🕇 🕂        | ∨ - Ø ×                             |
|---------------------------------------------------------------------------------|---------------------------------------------------------------------------------------------------------------|------------------------------------------------------------|---------------------------|-------------------------------------|
| $\leftarrow$ $\rightarrow$ C $($ a esign.egov-nsdl.com/nsdl-esp/authenticate/au | uth-ra;jsessionid=A